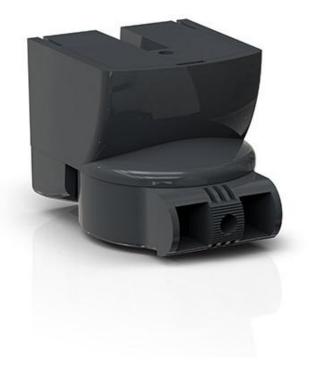

## **BRACKET D DG**

## ADJUSTABLE HOLDER FOR MOTION DETECTORS

BRACKET D is a holder for mounting selected **SLIM LINE** motion detectors as well as **APD–200**, **APMD–250** and **MPD–310** models. The detector lead–in cable can be run through the inside of the holder, ensuring safety and enhancing the aesthetics of the system.

- optional wall- or ceiling mounting of detector
- angle adjustment of:
  - o tilt within 35° (15° up and 20° down)
  - swivel within 90° (45° each side)
- designed for: SLIM-PIR, SLIM-PIR-LUNA, SLIM-DUAL, SLIM-DUAL-LUNA, APD-200, APMD-250, MPD-310
- available in two colour versions: white (BRACKET D) and dark grey (BRACKET D DG)